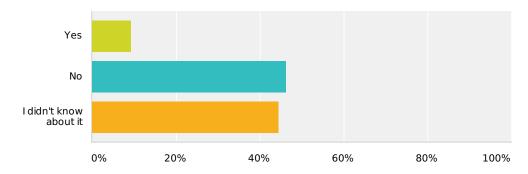

### Q9 Have you viewed the new Rockbridge Blog? (www.rockbridgeinvest.com/blog)

Answered: 54 Skipped: 4

| Answer Choices         | Responses        |   |
|------------------------|------------------|---|
| Yes                    | 9.26%            | 5 |
| No                     | <b>46.30%</b> 25 | 5 |
| I didn't know about it | 44.44%           | 4 |
| Total                  | 54               | 4 |