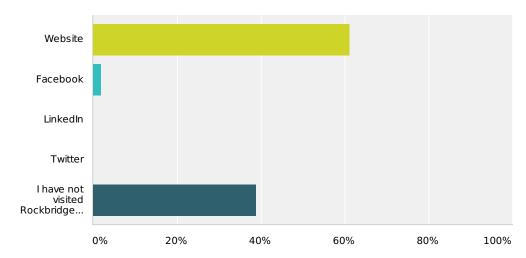

## Q8 Where have you visited Rockbridge online? (Select all that apply)

Answered: 54 Skipped: 4

| Answer Choices                       | Responses |    |
|--------------------------------------|-----------|----|
| Website                              | 61.11%    | 33 |
| Facebook                             | 1.85%     | 1  |
| LinkedIn                             | 0%        | 0  |
| Twitter                              | 0%        | 0  |
| I have not visited Rockbridge online | 38.89%    | 21 |
| Total Respondents: 54                |           |    |