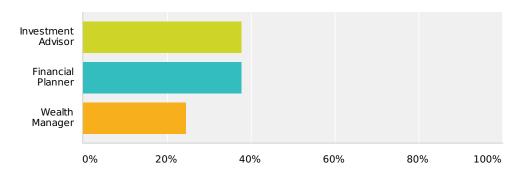

### Q13 How would you describe Rockbridge to a friend or family member?

Answered: 53 Skipped: 5

| Answer Choices               | Responses |    |
|------------------------------|-----------|----|
| Investment Advisor           | 37.74%    | 20 |
| Financial Planner            | 37.74%    | 20 |
| Wealth Manager               | 24.53%    | 13 |
| Total                        |           | 53 |
| Other (please specify) ( 3 ) |           |    |