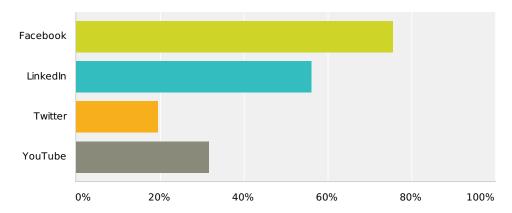

### Q5 What social media platforms do you currently use? (Select all that apply)

Answered: 41 Skipped: 17

| Answer Choices               | Responses |    |
|------------------------------|-----------|----|
| Facebook                     | 75.61%    | 31 |
| LinkedIn                     | 56.10%    | 23 |
| Twitter                      | 19.51%    | 8  |
| YouTube                      | 31.71%    | 13 |
| Total Respondents: 41        |           |    |
| Other (please specify) ( 9 ) |           |    |