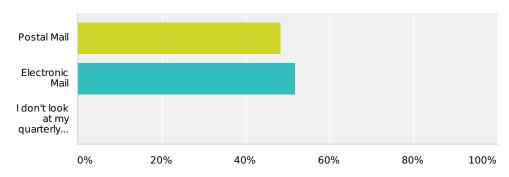

#### Q3 How would you prefer to receive your quarterly statement?

Answered: 56 Skipped: 2

| Answer Choices                          | Responses        |
|-----------------------------------------|------------------|
| Postal Mail                             | <b>48.21%</b> 27 |
| Electronic Mail                         | <b>51.79%</b> 29 |
| I don't look at my quarterly statements | <b>0%</b> 0      |
| Total                                   | 56               |