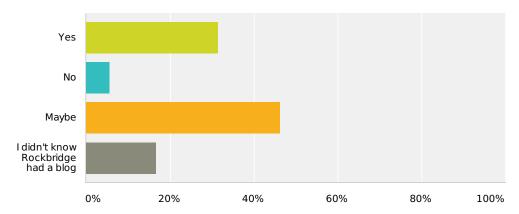

#### Q12 Would a monthly summary of our blog via email be valuable?

Answered: 54 Skipped: 4

| Answer Choices                      | Responses |    |
|-------------------------------------|-----------|----|
| Yes                                 | 31.48%    | 17 |
| No                                  | 5.56%     | 3  |
| Maybe                               | 46.30%    | 25 |
| l didn't know Rockbridge had a blog | 16.67%    | 9  |
| Total                               |           | 54 |