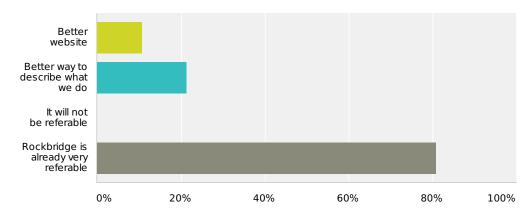

### Q19 What would make Rockbridge more referable? (Select all that apply)

Answered: 47 Skipped: 11

| Answer Choices                       | Responses |    |
|--------------------------------------|-----------|----|
| Better website                       | 10.64%    | 5  |
| Better way to describe what we do    | 21.28%    | 10 |
| It will not be referable             | 0%        | 0  |
| Rockbridge is already very referable | 80.85%    | 38 |
| Total Respondents: 47                |           |    |
| Other (please specify) ( 6 )         |           |    |