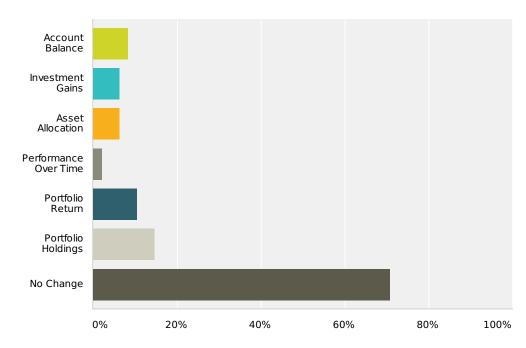

# Q2 What items are unimportant to you on the quarterly statement you receive from Rockbridge? (Select all that apply)

Answered: 48 Skipped: 10

| Answer Choices               | Responses |    |
|------------------------------|-----------|----|
| Account Balance              | 8.33%     | 4  |
| Investment Gains             | 6.25%     | 3  |
| Asset Allocation             | 6.25%     | 3  |
| Performance Over Time        | 2.08%     | 1  |
| Portfolio Return             | 10.42%    | 5  |
| Portfolio Holdings           | 14.58%    | 7  |
| No Change                    | 70.83%    | 34 |
| Total Respondents: 48        |           |    |
| Other (please specify) ( 5 ) |           |    |