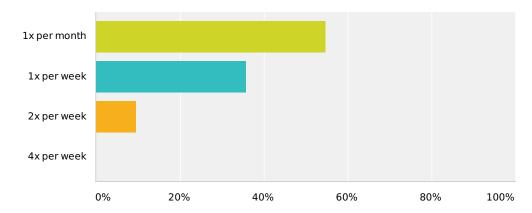

### Q11 How often would you want to see new blog posts from Rockbridge?

Answered: 42 Skipped: 16

| Answer Choices | Responses        |
|----------------|------------------|
| 1x per month   | <b>54.76%</b> 23 |
| 1x per week    | <b>35.71%</b> 15 |
| 2x per week    | <b>9.52%</b> 4   |
| 4x per week    | <b>0%</b>        |
| Total          | 42               |