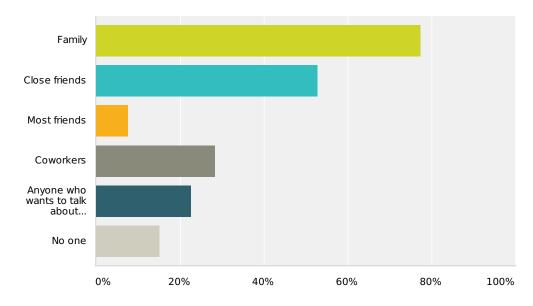

#### Q16 Do you talk about finances and retirement with friends and family? (Select all that apply)

Answered: 53 Skipped: 5

| Answer Choices                           | Responses |    |
|------------------------------------------|-----------|----|
| Family                                   | 77.36%    | 41 |
| Close friends                            | 52.83%    | 28 |
| Most friends                             | 7.55%     | 4  |
| Coworkers                                | 28.30%    | 15 |
| Anyone who wants to talk about investing | 22.64%    | 12 |
| No one                                   | 15.09%    | 8  |
| Total Respondents: 53                    |           |    |
| Other (please specify) (2)               |           |    |