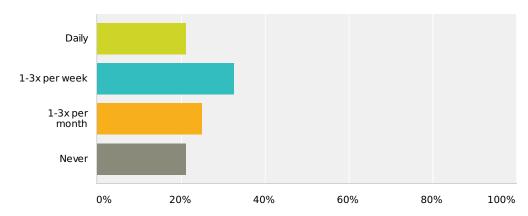

#### Q6 How often do you use social media?

Answered: 52 Skipped: 6

| Answer Choices | Responses |    |
|----------------|-----------|----|
| Daily          | 21.15%    | 11 |
| 1-3x per week  | 32.69%    | 17 |
| 1-3x per month | 25%       | 13 |
| Never          | 21.15%    | 11 |
| Total          |           | 52 |