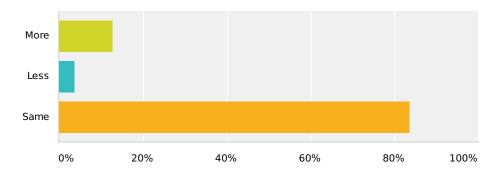

## Q4 Would you like to see more or less information on your quarterly statement you receive from Rockbridge?

Answered: 55 Skipped: 3

| Answer Choices | Responses        |
|----------------|------------------|
| More           | <b>12.73%</b> 7  |
| Less           | <b>3.64%</b> 2   |
| Same           | <b>83.64%</b> 46 |
| Total          | 55               |