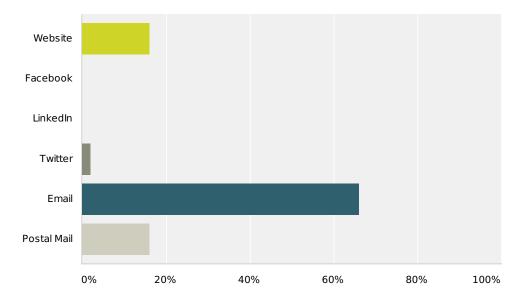

#### Q10 What is the easiest method to follow Rockbridge updates?

Answered: 50 Skipped: 8

| Answer Choices               | Responses |    |
|------------------------------|-----------|----|
| Website                      | 16%       | 8  |
| Facebook                     | 0%        | 0  |
| LinkedIn                     | 0%        | 0  |
| Twitter                      | 2%        | 1  |
| Email                        | 66%       | 33 |
| Postal Mail                  | 16%       | 8  |
| Total                        |           | 50 |
| Other (please specify) ( 1 ) |           |    |