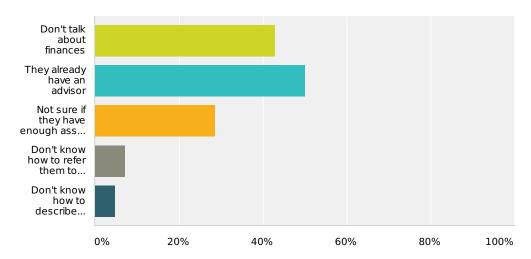

## Q17 What is/are your biggest constraint(s) in discussing Rockbridge with friends and family? (Select all that apply)

Answered: 42 Skipped: 16

| Answer Choices                                              | Responses |    |
|-------------------------------------------------------------|-----------|----|
| Don't talk about finances                                   | 42.86%    | 18 |
| They already have an advisor                                | 50%       | 21 |
| Not sure if they have enough assets to work with Rockbridge | 28.57%    | 12 |
| Don't know how to refer them to Rockbridge                  | 7.14%     | 3  |
| Don't know how to describe Rockbridge                       | 4.76%     | 2  |
| Total Respondents: 42                                       |           |    |
| Other (please specify) (9)                                  |           |    |