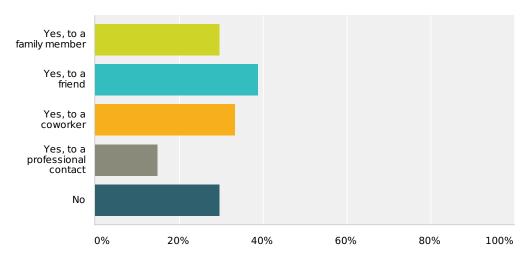

#### **Q20** Have you ever recommended Rockbridge? (Select all that apply)

Answered: 54 Skipped: 4

| Answer Choices                 | Responses |    |
|--------------------------------|-----------|----|
| Yes, to a family member        | 29.63%    | 16 |
| Yes, to a friend               | 38.89%    | 21 |
| Yes, to a coworker             | 33.33%    | 18 |
| Yes, to a professional contact | 14.81%    | 8  |
| No                             | 29.63%    | 16 |
| Total Respondents: 54          |           |    |