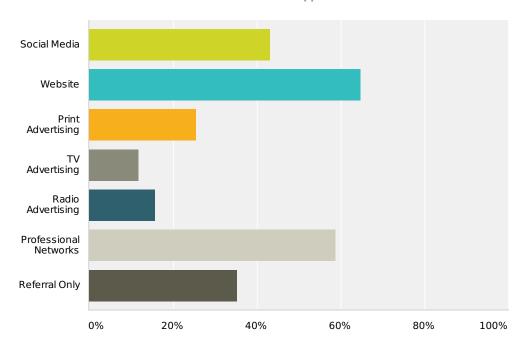

#### Q18 How should Rockbridge get its name out? (Select all that apply)

Answered: 51 Skipped: 7

| Answer Choices               | Responses         |
|------------------------------|-------------------|
| Social Media                 | <b>43.14</b> % 22 |
| Website                      | <b>64.71%</b> 33  |
| Print Advertising            | <b>25.49%</b> 13  |
| TV Advertising               | <b>11.76%</b>     |
| Radio Advertising            | <b>15.69%</b> 8   |
| Professional Networks        | <b>58.82%</b> 30  |
| Referral Only                | <b>35.29%</b> 18  |
| Total Respondents: 51        |                   |
| Other (please specify) ( 8 ) |                   |