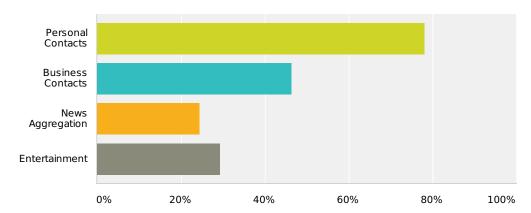

### Q7 What do you use social media for? (Select all that apply)

Answered: 41 Skipped: 17

| Answer Choices               | Responses |    |
|------------------------------|-----------|----|
| Personal Contacts            | 78.05%    | 32 |
| Business Contacts            | 46.34%    | 19 |
| News Aggregation             | 24.39%    | 10 |
| Entertainment                | 29.27%    | 12 |
| Total Respondents: 41        |           |    |
| Other (please specify) ( 3 ) |           |    |