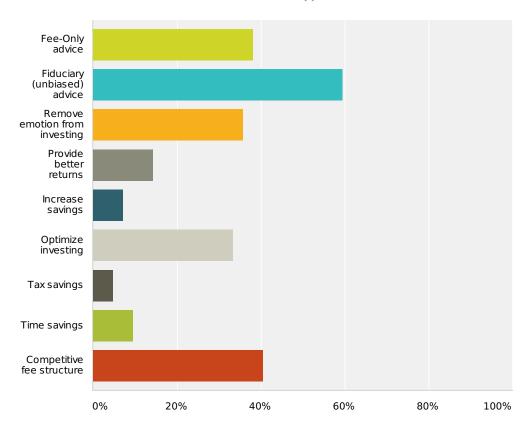

### Q15 What separates Rockbridge from other investment professionals? (Select all that apply)

Answered: 42 Skipped: 16

| Answer Choices                | Responses |    |
|-------------------------------|-----------|----|
|                               | ·         |    |
| Fee-Only advice               | 38.10%    | 16 |
| Fiduciary (unbiased) advice   | 59.52%    | 25 |
| Remove emotion from investing | 35.71%    | 15 |
| Provide better returns        | 14.29%    | 6  |
| Increase savings              | 7.14%     | 3  |
| Optimize investing            | 33.33%    | 14 |
| Tax savings                   | 4.76%     | 2  |
| Time savings                  | 9.52%     | 4  |
| Competitive fee structure     | 40.48%    | 17 |
| Total Respondents: 42         |           |    |
| Other (please specify) ( 12 ) |           |    |