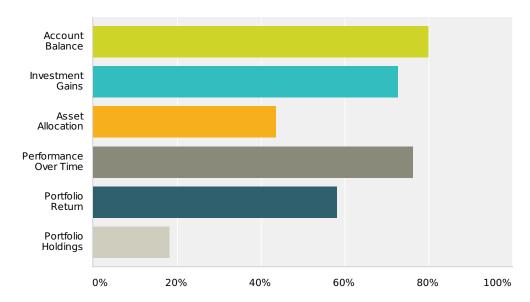

# Q1 What are the most important items on the quarterly statement you receive from Rockbridge? (Select all that apply)

Answered: 55 Skipped: 3

| Answer Choices               | Responses |    |
|------------------------------|-----------|----|
| Account Balance              | 80%       | 44 |
| Investment Gains             | 72.73%    | 40 |
| Asset Allocation             | 43.64%    | 24 |
| Performance Over Time        | 76.36%    | 42 |
| Portfolio Return             | 58.18%    | 32 |
| Portfolio Holdings           | 18.18%    | 10 |
| Total Respondents: 55        |           |    |
| Other (please specify) ( 4 ) |           |    |