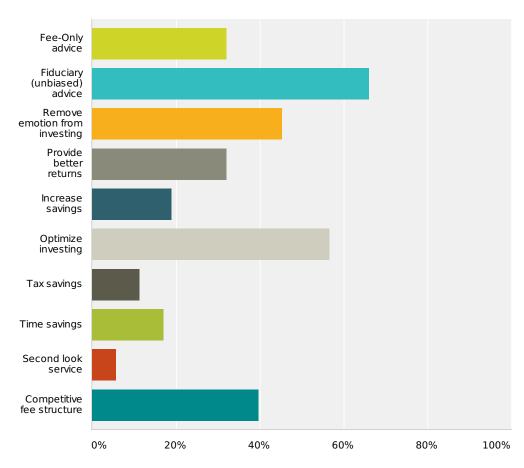

### Q14 What are the most valuable services Rockbridge provides? (Select all that apply)

Answered: 53 Skipped: 5

| Answer Choices                | Responses |    |
|-------------------------------|-----------|----|
| Fee-Only advice               | 32.08%    | 17 |
| Fiduciary (unbiased) advice   | 66.04%    | 35 |
| Remove emotion from investing | 45.28%    | 24 |
| Provide better returns        | 32.08%    | 17 |
| Increase savings              | 18.87%    | 10 |
| Optimize investing            | 56.60%    | 30 |
| Tax savings                   | 11.32%    | 6  |
| Time savings                  | 16.98%    | 9  |
| Second look service           | 5.66%     | 3  |
| Competitive fee structure     | 39.62%    | 21 |
| Total Respondents: 53         |           |    |
| Other (please specify) ( 1 )  |           |    |